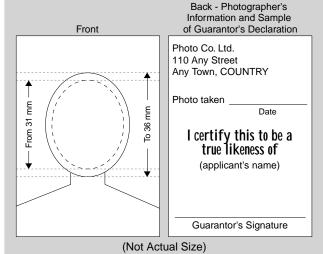

#### **IMAGE INFORMATION**

- Eyes must be open and clearly visible. Glasses, including tinted ones with prescription, may be worn as long as the eyes are clearly visible. Sunglasses are unacceptable.
- Facial expression must be neutral (not frowning or smiling) with the mouth closed.
- · Photos must show a full front view of the face with both edges of the face showing clearly. The face and shoulders must be centred in the photo and squared to the camera.
- · Photos must reflect/represent natural skin tones.
- The length from chin to crown of head (natural top of head) must be 31 mm to 36 mm.
- . The image must be clear, sharp and in focus.
- · Photos must be taken with uniform lighting and not show shadows or flash reflection on the face and head. Photos with shadows on the face or background are unacceptable.
- · Photos must be taken against a plain, uniform, white or light-coloured background.
- · Hats or head coverings are not permitted except when worn for religious reasons and only if the full facial features are clearly visible.
- · Black and white or colour photos are acceptable.
- · Photos must be originals, not taken from any existing photo, and must have been taken within the last 12 months.

#### PHOTOGRAPHER AND GUARANTOR

- Photos must be taken by a commercial photographer.
- The name of the photographer or studio, the address and the date the photo was taken (not the date the photo was printed) must be provided directly on the back of one photo (see illustration).
- One photo must be signed by a guarantor as a true likeness of the applicant.